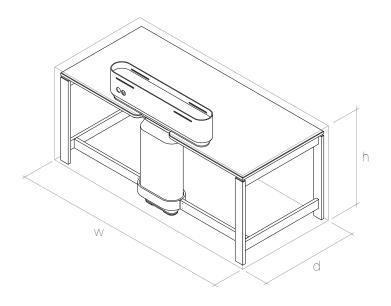

## dimensions

| height | 30" |
|--------|-----|
| depth  | 32" |
| width  | 72" |

<sup>\*</sup>Power Unit Adds 9.75" to the total height\*