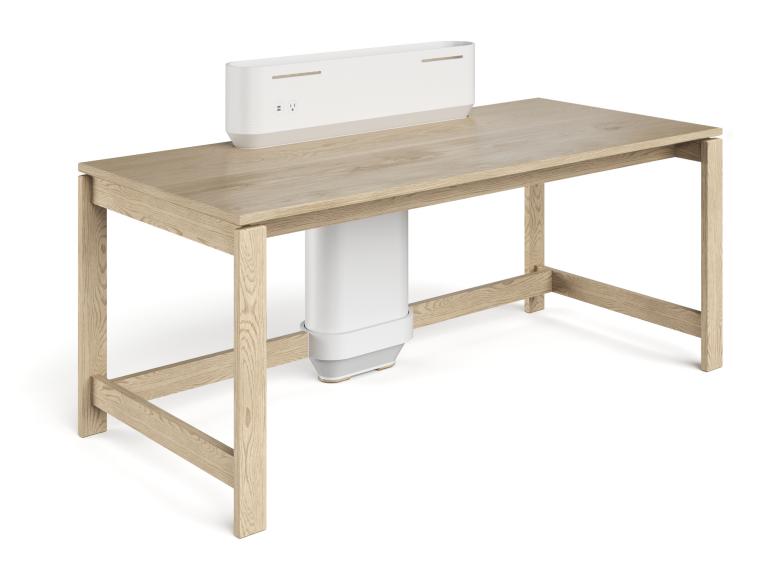

# MODEL N° THE WORKPLACE SYSTEM - SINGLE DESK

A entirely modular system of surfaces to be configured to elevate the work environment and fit the exacting requirements of space design. Like all of our products, this system can be configured from various sizes and space requirements. We build and hand-finish these pieces from a large range of locally salvaged Elm or FSC® certified hardwoods as well as bio-resin colors.

## dimensions

| height | 30" |
|--------|-----|
| depth  | 32" |
| width  | 72" |

<sup>\*</sup>Power Unit Adds 9.75" to the total height\*