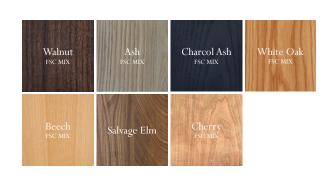

# materials

| Wood Species | Walnut, Ash, Charcol Ash, White<br>Oak, Beech, Salvage Elm, Cherry |
|--------------|--------------------------------------------------------------------|
| Bio-Resin    | Black, White, Woodprint, Desert<br>Clay, Seaglass, Fern            |