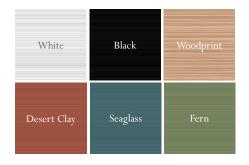

# materials

| Wood Species | Walnut, Ash, Charcol Ash, White<br>Oak, Beech, Salvage Elm, Cherry |
|--------------|--------------------------------------------------------------------|
| Bio-Resin    | Black, White, Woodprint, Desert<br>Clay, Seaglass, Fern            |