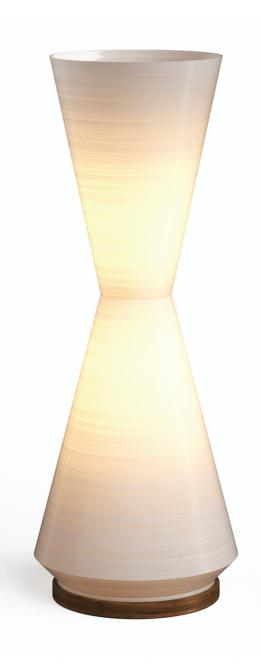

# MODEL N° EOS TAPER TABLE LAMP

If design requires a modicum of play, EOS has a bit of jungle gym in it. Designed as a family of objects, EOS Table Lamps configure as a group on impulse or find a more intentional place on a desk, console, lounge table, or coffee table. Usually too clever for our own good, we like to form negative space with EOS. And EOS does what it's made to do: Transluscent 3D printed shells cast a stunning visual on its surface and spread light that makes candles jealous. Taper is one of five forms available along with multiple colors of plant-based resins, FSC® certified or salvaged hardwoods, and power configurations.

#### dimensions

| Shade                                                                                    | width<br>height<br>depth        | 12.94'<br>34.25'<br>12.94' |
|------------------------------------------------------------------------------------------|---------------------------------|----------------------------|
| Fabric Plug-in Cord *max 60W bulb *grounded 3 blade plug *thumb switch 2ft from plug end | overall length<br>socket length | 18ft<br>3in                |