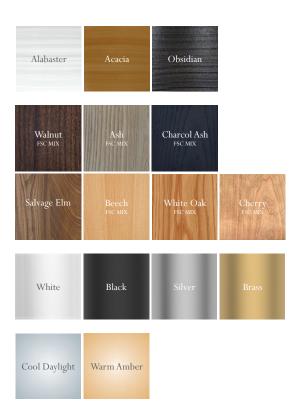

#### materials

PLA colors alabaster, acacia, obsidian

wood walnut ash charcol ash salv

walnut, ash, charcol ash, salvage elm, beech,

white oak, cherry

fabric plug-in cord white

bulb

white, black, silver, brass warm amber, cool daylight white