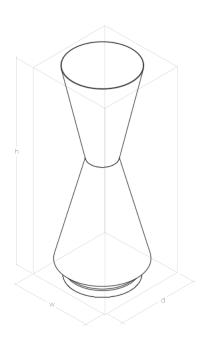

#### dimensions

| Shade                                                                                    | width<br>height<br>depth        | 12.94'<br>34.25'<br>12.94' |
|------------------------------------------------------------------------------------------|---------------------------------|----------------------------|
| Fabric Plug-in Cord *max 60W bulb *grounded 3 blade plug *thumb switch 2ft from plug end | overall length<br>socket length | 18ft<br>3in                |