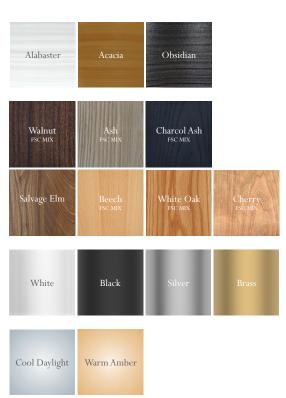

#### materials

PLA colors alabaster, acacia, obsidian

wood walnut, ash, charcol ash, salvage elm, beech,

white oak, cherry

fabric plug-in cord white, bla

bulb

white, black, silver, brass warm amber, cool daylight white