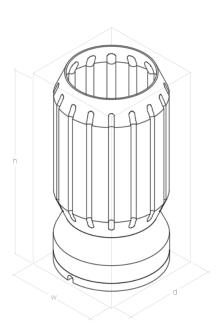

## dimensions

| Shade                                                                                    | width<br>height<br>depth        | 6"<br>11.75<br>6" |
|------------------------------------------------------------------------------------------|---------------------------------|-------------------|
| Fabric Plug-in Cord *max 60W bulb *grounded 3 blade plug *thumb switch 2ft from plug end | overall length<br>socket length | 18ft<br>3in       |