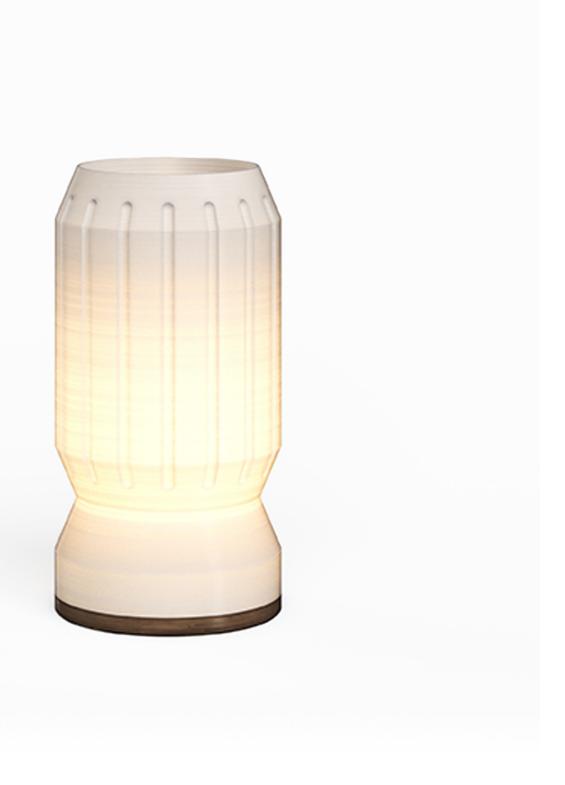

# MODEL N° EOS FLUTED TABLE LAMP

If design requires a modicum of play, EOS has a bit of jungle gym in it. Designed as a family of objects, EOS Table Lamps configure as a group on impulse or find a more intentional place on a desk, console, lounge table, or coffee table. Usually too clever for our own good, we like to form negative space with EOS. And EOS does what it's made to do: Transluscent 3D printed shells cast a stunning visual on its surface and spread light that makes candles jealous. Fluted is one of five forms available along with multiple colors of plant-based resins, FSC® certified or salvaged hardwoods, and power configurations.

## dimensions

| Shade                                                                                    | width<br>height<br>depth        | 6"<br>11.75<br>6" |
|------------------------------------------------------------------------------------------|---------------------------------|-------------------|
| Fabric Plug-in Cord *max 60W bulb *grounded 3 blade plug *thumb switch 2ft from plug end | overall length<br>socket length | 18ft<br>3in       |