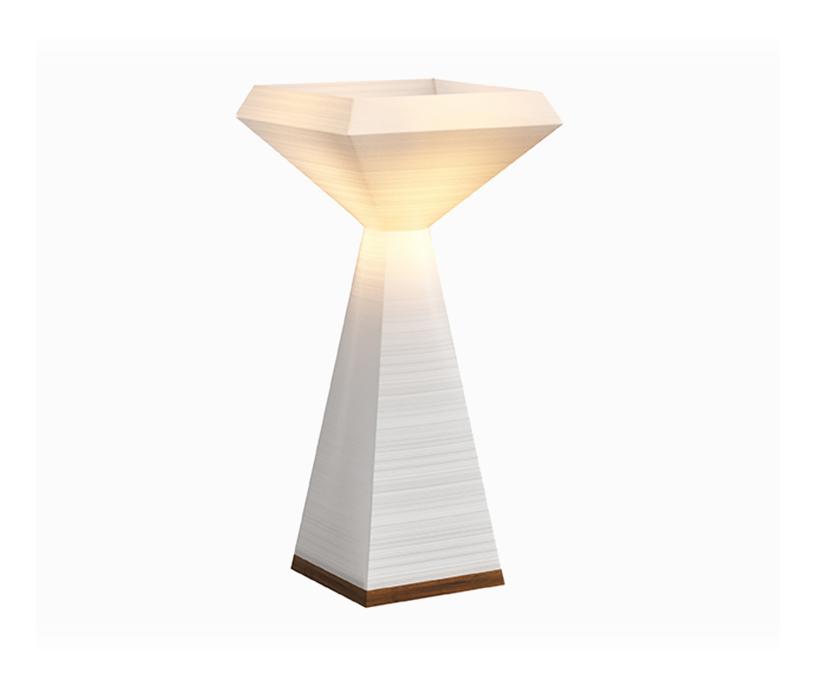

# MODEL N° EOS FLARE TABLE LAMP

If design requires a modicum of play, EOS has a bit of jungle gym in it. Designed as a family of objects, EOS Table Lamps configure as a group on impulse or find a more intentional place on a desk, console, lounge table, or coffee table. Usually too clever for our own good, we like to form negative space with EOS. And EOS does what it's made to do: Transluscent 3D printed shells cast a stunning visual on its surface and spread light that makes candles jealous. Flare is one of five forms available along with multiple colors of plant-based resins, FSC® certified or salvaged hardwoods, and power configurations.