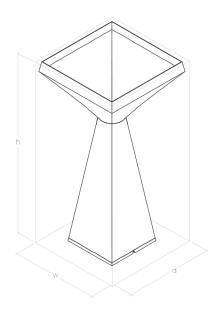

## dimensions

| Shade                                                                                      | width<br>height<br>depth        | 15.25°<br>32.75°<br>15.25° |
|--------------------------------------------------------------------------------------------|---------------------------------|----------------------------|
| Fabric Plug-in Cord  *max 60W bulb  *grounded 3 blade plug *thumb switch 2ft from plug end | overall length<br>socket length | 18ft<br>3in                |