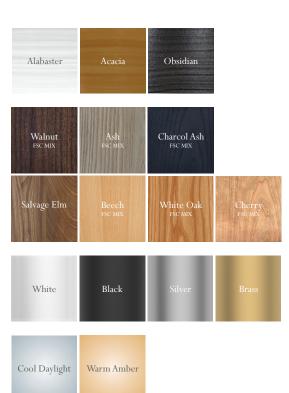

### materials

PLA colors alabaster, acacia, obsidian

wood walnut, ash, charcol ash, salvage elm, beech,

white oak, cherry

fabric plug-in cord white, black, silver, brass bulb

warm amber, cool daylight white