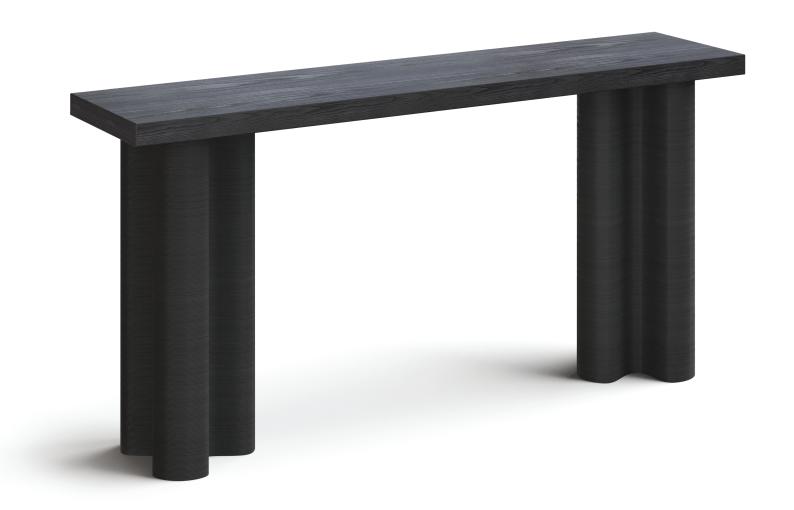

# MODEL N° COSMO CONSOLE TABLE

A sublime statement, Cosmo Console Table gets your attention but plays well in a range of placements from office studio and lobby to a living space or hallway. Featuring a sturdy hardwood top built on a proportional base, we fabricate the top from the highest quality FSC® certified and locally salvaged hardwoods and hand-finish to our exacting standard. The Cosmo Console's base is 3D printed from plant-based resin that is 100% recyclable and biodegradable in its after life. You can spec Cosmo with embedded charging technology along with multiple sustainably sourced hardwoods for the top and bioresin colors for the base.