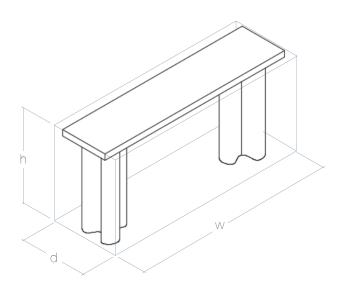

# dimensions

| width  | 65.5" |
|--------|-------|
| height | 32"   |
| depth  | 15.5" |