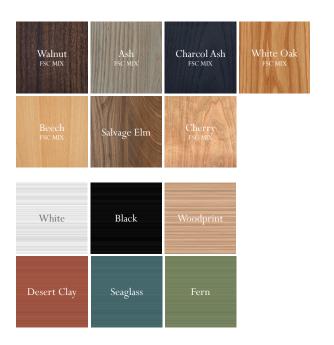

## materials

| wood species | Walnut, Ash, Charcol Ash, White                                                            |
|--------------|--------------------------------------------------------------------------------------------|
| PLA          | Oak, Beech, Salvage Elm, Cherry<br>Black, White, Woodprint, Desert<br>Clay, Seaglass, Fern |