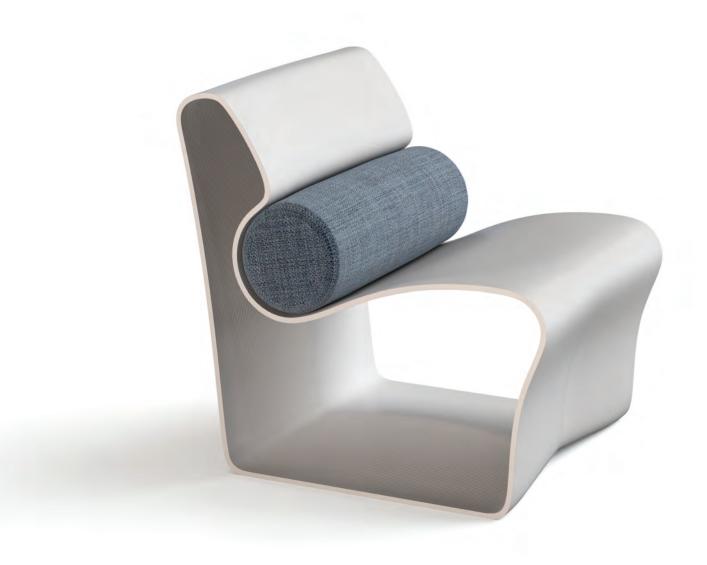

# MODEL N° BOLSTER CHAIR

Our penchant for parametric architecture, modernist sculpture and sustainable design peaks in the Bolster Chair. A feat of circularity and net zero manufacturing, we make Bolster in one continuous and wasteless 3D print using our own resins upcycled from plant waste. Durable and biodegradable, the Bolster handles conditions inside and out without pause, fully biodegrades or recycles without losing mechanical integrity at the end of life. Spec the chair in multiple colors and sustainable fabrics for the lumbar cushion.